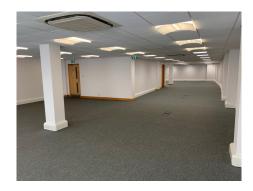

## Description

PROPERTY LOCATIONThe property is located in The Pollet a busy retail street in the centre of St Peter Port above WH Smith. The offices are accessed via a door to the left of the building where there is a lift and stairs to access the offices on the first and second floors. ACCOMODATION First Floor office 2,293 sq ftOpen plan office with windows to the front and back of the building, floor boxes for cabling and power access to fitted kitchen and ladies and gents toilets. The office has recently been decorated with new lighting and flooring. Second Floor office 1,771 sq ftOpen plan office with windows to the front and back of the building, floor boxes for cabling and power. Access to fitted kitchen and ladies and gents toilets. The office has...