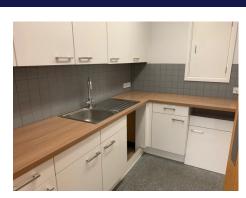

## Description

PROPERTY LOCATIONThe property is located in The Pollet a busy retail street in the centre of St Peter Port above WH Smith. The offices are accessed via a door to the left of the building where there is a lift and stairs to access the offices on the first and second floors. ACCOMODATION First Floor office 2,293 sq ftOpen plan office with windows to the front and back of the building, floor boxes for cabling and power access to fitted kitchen and ladies and gents toilets. The office has recently been decorated with new lighting and flooring. Second Floor office 1,771 sq ftOpen plan office with windows to the front and back of the building, floor boxes for cabling and power. Access to fitted kitchen and ladies and gents toilets. The office has...