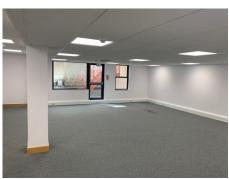

## Description

PROPERTY LOCATIONThe property is located in The Pollet a busy retail street in the centre of St Peter Port above WH Smith. The offices are accessed via a door to the left of the building where there is a lift and stairs to access the offices on the first and second floors. ACCOMODATION First Floor office 2,293 sq ftOpen plan office with windows to the front and back of the building, floor boxes for cabling and power access to fitted kitchen and ladies and gents toilets. The office has recently been decorated with new lighting and flooring. Second Floor office 1,771 sq ftOpen plan office with windows to the front and back of the building, floor boxes for cabling and power. Access to fitted kitchen and ladies and gents toilets. The office has...