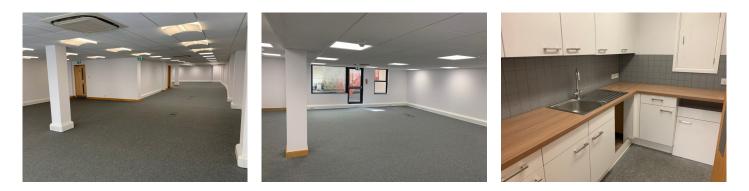

## Description

PROPERTY LOCATIONThe property is located in The Pollet a busy retail street in the centre of St Peter Port above WH Smith. The offices are accessed via a door to the left of the building with lift and stairs access the offices on the first floor. ACCOMODATION First Floor office 2,293 sq ftOpen plan office with windows to the front and back of the building, floor boxes for cabling and power. Access to fitted kitchen and ladies and gents toilets. The office has recently been decorated with new lighting and flooring. SERVICESA service charge is payable to include the maintenance of the building, in addition the tenant pays for the TRP, Occupiers rates, Building Insurance and all services. AVAILABILITYThese premises are available for immediate...