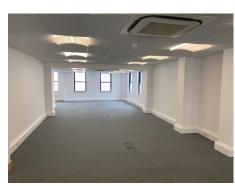

## Description

PROPERTY LOCATION The property is located in The Pollet, a busy retail street in the centre of St Peter Port above WH Smith. The offices are accessed via a door to the left of the building. There is a lift and stairs access the offices on the first and second floors. ACCOMODATION Second Floor office 1,771 sq ft Open plan office with windows to the front and back of the building, floor boxes for cabling and power access to fitted kitchen and ladies and gents toilets. The office has recently been decorated with new lighting and flooring. SERVICES A service charge is payable to include the maintenance of the building, in addition the tenant pays for the TRP, Occupiers rates, Building Insurance and all services. AVAILABILITY These premises are...