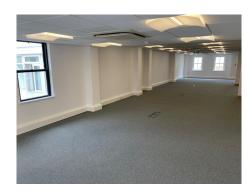

## Description

PROPERTY LOCATION The property is located in The Pollet, a busy retail street in the centre of St Peter Port above WH Smith. The offices are accessed via a door to the left of the building. There is a lift and stairs access the offices on the first and second floors. ACCOMODATION Second Floor office 1,771 sq ft Open plan office with windows to the front and back of the building, floor boxes for cabling and power access to fitted kitchen and ladies and gents toilets. The office has recently been decorated with new lighting and flooring. SERVICES A service charge is payable to include the maintenance of the building, in addition the tenant pays for the TRP, Occupiers rates, Building Insurance and all services. AVAILABILITY These premises are...