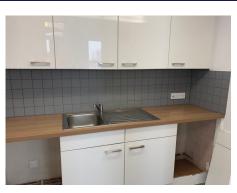

## Description

PROPERTY LOCATION The property is located in The Pollet, a busy retail street in the centre of St Peter Port above WH Smith. The offices are accessed via a door to the left of the building. There is a lift and stairs access the offices on the first and second floors. ACCOMODATION Second Floor office 1,771 sq ft Open plan office with windows to the front and back of the building, floor boxes for cabling and power access to fitted kitchen and ladies and gents toilets. The office has recently been decorated with new lighting and flooring. SERVICES A service charge is payable to include the maintenance of the building, in addition the tenant pays for the TRP, Occupiers rates, Building Insurance and all services. AVAILABILITY These premises are...