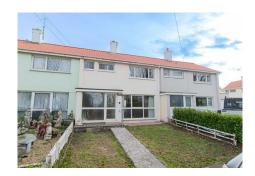

## Description

Clearview is a spacious low maintenance mid-terraced family home located on the outskirts of St Peter Port. At ground floor level, the property comprises of an entrance hall, kitchen and large sitting room/dining room. At first floor level, there are three double bedrooms and shower room. Externally, to the rear of the property there is a private courtyard and driveway with parking for one small vehicle. To the front, there is a garden laid to lawn and on-street parking right outside your front door. A superb property with potential to create a wonderful family home. This property owns a 1/19 share of a communal plot situated at the top of the clos.