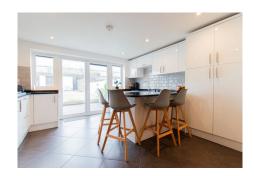

## Description

Woodside is a well maintained, semi-detached property with modern finishes throughout. At ground floor level, the property comprises an entrance hall, utility room with a w/c and an open plan kitchen/dining/living room which flows perfectly to create a spacious family area with patio doors opening out on to the garden. At first floor level, there is a master suite which comprises a double bedroom, en-suite shower room and dressing area with garden views. Additionally on the same level is a modern family bathroom and single bedroom. At second floor level, there is a spacious double bedroom. Externally, to the front of the property, there is tandem parking for two cars. To the rear, there is a private garden with a patio area, lawn and spacious...