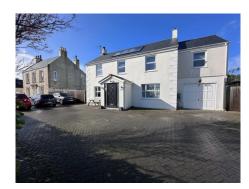

## Description

This wonderful family home has been beautifully upgraded by the current owners. It boasts an abundance of social space with a modern finish and each room benefits from being flooded with natural light. Tanderra is conveniently located within a short walk from shops, restaurants, Capelles School and quiet lanes. Accommodation comprises a large lounge, dining room, a spacious open-plan kitchen/diner/sunroom, five bedrooms, four bathrooms and a utility room. The rear garden is predominantly laid to lawn with a patio and a separate decking area. There is gated access to the front of the property at both sides. The brick-paved driveway provides parking for numerous vehicles and there is a garage which is a further option for cars or bikes, but it...

| Property Reference: shr_340 | 0318 - #16515 <b>Price:</b> GBP £1,145,000 |
|-----------------------------|--------------------------------------------|
| Beds                        | 5                                          |
| Baths                       | 4                                          |
| Location                    | St. Sampson's, Guernsey                    |
| Availability                | Local                                      |
| Туре                        | Property                                   |