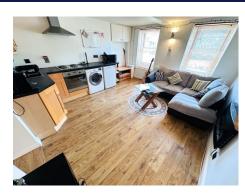

## Description

This low-maintenance, ground floor, one-bedroom apartment is presented to the market in excellent condition. The property is located within comfortable walking distance from both the west coast and the amenities at L'Islet and benefits from its own entrance, making it feel more like a semi-detached house. Accommodation comprises large open plan kitchen/lounge/diner, a double bedroom and a bathroom. To the rear of the property is a gravel driveway with an allocated parking space for one car. This is an ideal option for either first-time buyers, those looking for a buy-to-let or anybody wanting a lock-up-and-leave.