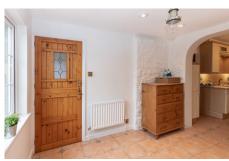

## Description

Maranatha is a well proportioned two bedroom house with a study situated in an excellent location in Castel close to the West Coast beaches. Well maintained throughout, the house consists of a dining/entertaining area, kitchen/breakfast room, two bedrooms (master en-suite), separate nursery/study, family bathroom and a lovely lounge with doors opening out onto a large conservatory. The house has a large patio area leading to allocated parking for two cars in tandem. The house is only a short drive from the local amenities on the West coast.ACCOMMODATION COMPRISINGEntrance Hall6.35m x 1.80m (20'10" x 5'11")Tiled flooring. Staircase to first floor. Archway into...Dining Room7.24m x 3.03m (23'9" x 9'11")Wooden flooring. Large sliding doors to...