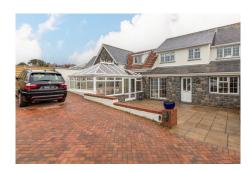

## Description

Maranatha is a well proportioned two bedroom house with a study situated in an excellent location in Castel close to the West Coast beaches. Well maintained throughout, the house consists of a dining/entertaining area, kitchen/breakfast room, two bedrooms (master en-suite), separate nursery/study, family bathroom and a lovely lounge with doors opening out onto a large conservatory. The house has a large patio area leading to allocated parking for two cars in tandem. The house is only a short drive from the local amenities on the West coast.ACCOMMODATION COMPRISINGEntrance Hall6.35m x 1.80m (20'10" x 5'11")Tiled flooring. Staircase to first floor. Archway into...Dining Room7.24m x 3.03m (23'9" x 9'11")Wooden flooring. Large sliding doors to...