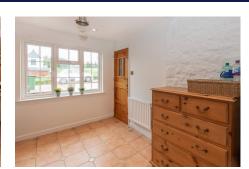

## Description

Maranatha is a well proportioned two bedroom house with a study situated in an excellent location in Castel close to the West Coast beaches. Well maintained throughout, the house consists of a dining/entertaining area, kitchen/breakfast room, two bedrooms (master en-suite), separate nursery/study, family bathroom and a lovely lounge with doors opening out onto a large conservatory. The house has a large patio area leading to allocated parking for two cars in tandem. The house is only a short drive from the local amenities on the West coast.ACCOMMODATION COMPRISINGEntrance Hall6.35m x 1.80m (20'10" x 5'11")Tiled flooring. Staircase to first floor. Archway into...Dining Room7.24m x 3.03m (23'9" x 9'11")Wooden flooring. Large sliding doors to...