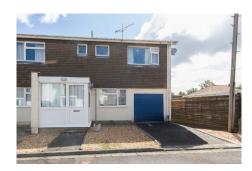

## Description

A super three bedroom property in a quiet and convenient location just a few minutes from drive Town. 'Mirabelle' features three double bedrooms, lounge/dining room and smart fitted kitchen. Outside is a low maintenance and sunny courtyard, single garage and parking.ACCOMMODATION COMPRISINGEntrance Hall5.18m max x 1.98m maxWood laminate flooring.Bedroom 33.56m x 2.67m (11'8" x 8'9")Window to front. Wood laminate flooring.Lounge / Dining Room6.8m max x 3.99m maxWall mounted electric fire. Sliding door and further door to rear garden.Kitchen2.95m x 2.08m (9'8" x 6'10")Fitted with a range of medium oak units with black granite effect work surfaces above incorporating 1½ bowl acrylic sink and drainer. Space for fridge/freezer and...