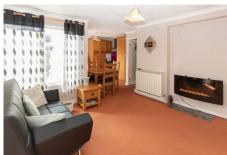

## Description

A super three bedroom property in a quiet and convenient location just a few minutes from drive Town. 'Mirabelle' features three double bedrooms, lounge/dining room and smart fitted kitchen. Outside is a low maintenance and sunny courtyard, single garage and parking.ACCOMMODATION COMPRISINGEntrance Hall5.18m max x 1.98m maxWood laminate flooring.Bedroom 33.56m x 2.67m (11'8" x 8'9")Window to front. Wood laminate flooring.Lounge / Dining Room6.8m max x 3.99m maxWall mounted electric fire. Sliding door and further door to rear garden.Kitchen2.95m x 2.08m (9'8" x 6'10")Fitted with a range of medium oak units with black granite effect work surfaces above incorporating 1½ bowl acrylic sink and drainer. Space for fridge/freezer and...