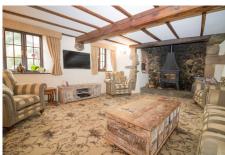

## Description

'Les Romains' is a truly magnificent farmhouse, dating back to the 1300's, set in in a fabulously private and quiet location near L'Islet. It has been immaculately and sympathetically renovated by present owners, retaining an abundance of impressive period features. It contains a hallway with flagstone flooring, a lounge with an Inglenook fireplace and furze oven, and a dining room leading into a newly fitted Neptune kitchen. On the first floor there is a master bedroom with a fantastic well-appointed ensuite, and a further large bedroom and separate WC whilst the second floor provides two bedrooms and a newly fitted bathroom. In the attached serperate unit, "Mistletoe Cottage", there is a large open plan living...