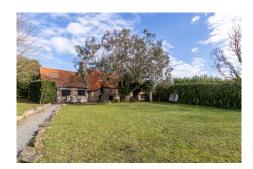

## Description

'Les Romains' is a truly magnificent farmhouse, dating back to the 1300's, set in in a fabulously private and quiet location near L'Islet. It has been immaculately and sympathetically renovated by present owners, retaining an abundance of impressive period features. It contains a hallway with flagstone flooring, a lounge with an Inglenook fireplace and furze oven, and a dining room leading into a newly fitted Neptune kitchen. On the first floor there is a master bedroom with a fantastic well-appointed ensuite, and a further large bedroom and separate WC whilst the second floor provides two bedrooms and a newly fitted bathroom. In the attached serperate unit, "Mistletoe Cottage", there is a large open plan living...