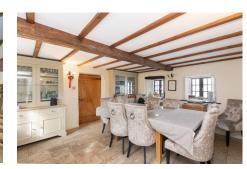

## Description

'Les Romains' is a truly magnificent farmhouse, dating back to the 1300's, set in in a fabulously private and quiet location near L'Islet. It has been immaculately and sympathetically renovated by present owners, retaining an abundance of impressive period features. It contains a hallway with flagstone flooring, a lounge with an Inglenook fireplace and furze oven, and a dining room leading into a newly fitted Neptune kitchen. On the first floor there is a master bedroom with a fantastic well-appointed ensuite, and a further large bedroom and separate WC whilst the second floor provides two bedrooms and a newly fitted bathroom. In the attached serperate unit, "Mistletoe Cottage", there is a large open plan living...