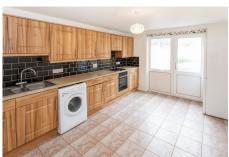

## Description

A super three bedroom family home on the outskirts of St Peter Port. 'Shemayne' offers spacious accommodation throughout. At the hub of the property is a large kitchen/dining room opening onto a south facing courtyard garden. A study and cloakroom complete the ground floor highlights. Upstairs is the lounge and three bedrooms with the master bedroom featuring a delightful open over rooftops towards the north west coast. Outside is the low maintenance sunny garden and a single garage. ACCOMMODATION COMPRISINGEntrance Hall5.592m max x 2.576m max to understair cupboardCloakroom1.60m x 1.35m (5'3" x 4'5")Study2.22m x 2.11m (7'3" x 6'11")Kitchen / Dining Room4.56m x 3.32m (15' x 10'11")Fitted with a range of medium wood wall and base units...