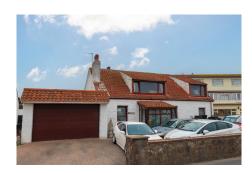

## Pantiles 5 Bed Property For Sale in Castel

## Description

'Pantiles' is a spacious family home situated in an enviable West coast location. The accommodation comprises of a generous entrance hall with boot room, dining hall, lounge, office, bedroom and the hub of the home where there is an open plan kitchen / family room opening onto the garden. There is also a utility and WC. On the first floor there are three bedrooms, snug/bedroom 5 and a bathroom. Outside there is plenty of parking along with a large garage / workshop with direct access into the house. To the rear there is a fully enclosed garden with paved area and lawn – the perfect spot to enjoy the sunshine throughout the day.ACCOMMODATION COMPRISINGEntrance Porch1.94m x 1.59m (6'4" x 5'3")Entrance Hall3.40m x 3.22m (11'2" x...