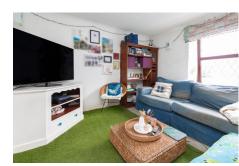

## Description

'Pantiles' is a spacious family home situated in an enviable West coast location. The accommodation comprises of a generous entrance hall with boot room, dining hall, lounge, office, bedroom and the hub of the home where there is an open plan kitchen / family room opening onto the garden. There is also a utility and WC. On the first floor there are three bedrooms, snug/bedroom 5 and a bathroom. Outside there is plenty of parking along with a large garage / workshop with direct access into the house. To the rear there is a fully enclosed garden with paved area and lawn – the perfect spot to enjoy the sunshine throughout the day.ACCOMMODATION COMPRISINGEntrance Porch1.94m x 1.59m (6'4" x 5'3")Entrance Hall3.40m x 3.22m (11'2" x...