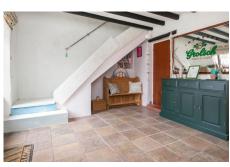

## Description

'Pantiles' is a spacious family home situated in an enviable West coast location. The accommodation comprises of a generous entrance hall with boot room, dining hall, lounge, office, bedroom and the hub of the home where there is an open plan kitchen / family room opening onto the garden. There is also a utility and WC. On the first floor there are three bedrooms, snug/bedroom 5 and a bathroom. Outside there is plenty of parking along with a large garage / workshop with direct access into the house. To the rear there is a fully enclosed garden with paved area and lawn – the perfect spot to enjoy the sunshine throughout the day.ACCOMMODATION COMPRISINGEntrance Porch1.94m x 1.59m (6'4" x 5'3")Entrance Hall3.40m x 3.22m (11'2" x...