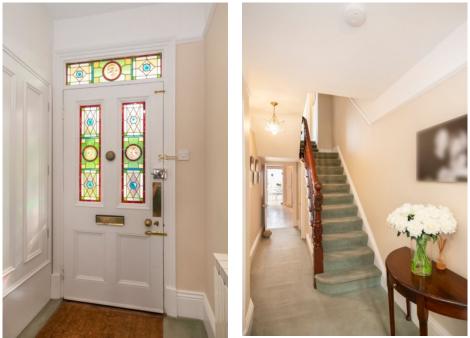

## Description

This charming mid terraced Victorian Town House packed with original features is located within easy walking distance of the Town Centre amenities. The deceptively spacious property offers up to five bedrooms, two shower rooms (1 ensuite) and a family bathroom. At the rear of the house, which is west facing, there is a newly laid composite decked seating area and low maintenance paved patio garden with parking beyond. 'Burwood' is a super house, renovated and extended to a high standard and adaptable to family or professionals alike.GROUND FLOOREntrance Hall7.60m x 1.83m (24'11" x 6'0")Stained glassed door to front. Original staircase to the first floor. Doors to...Separate WC1.37m x 1.17m (4'6" x 3'10")Fitted with a two piece suite.Sitting...