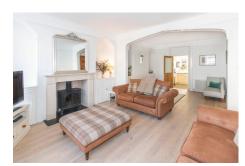

## Description

Monmouth House is a gorgeous period home located in a 'classic', extremely convenient Mount Durand location. Noticeable bright and spacious throughout with many original features, the well-balanced accommodation is set over three floors; the highlight of the ground floor is the south-facing kitchen diner with beautiful rural views to the valley below, and a lovely, versatile double reception room with wood burner. At first floor level are three bedrooms and two bathrooms (one ensuite), whilst the second floor boats a vaulted-ceiling bedroom suite - perfect as the main bedroom or self-contained guest room – with an entirely private glazed-balustraded terrace. The offering at Monmouth House is completed by its charming south-facing...