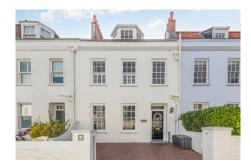

## Description

Monmouth House is a gorgeous period home located in a 'classic', extremely convenient Mount Durand location. Noticeable bright and spacious throughout with many original features, the well-balanced accommodation is set over three floors; the highlight of the ground floor is the south-facing kitchen diner with beautiful rural views to the valley below, and a lovely, versatile double reception room with wood burner. At first floor level are three bedrooms and two bathrooms (one ensuite), whilst the second floor boats a vaulted-ceiling bedroom suite - perfect as the main bedroom or self-contained guest room – with an entirely private glazed-balustraded terrace. The offering at Monmouth House is completed by its charming south-facing...