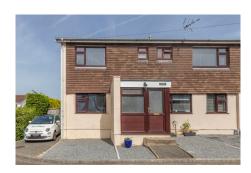

## Description

A wonderfully sunny and spacious house, Sunray, could not be more aptly named. The semi-detached home on a quiet clos on the north-western outskirts of Town boasts a family-orientated living space comprising contemporary Concept 360 kitchen, living area which opens onto the dining area and a separate playroom/utility area downstairs, whilst upstairs are two further double bedrooms, a bathroom and separate WC. There is parking for approximately three/four cars at the front of the property. To the rear is an enclosed garden laid to both lawn, paving and home to a large shed. Entrance Hall 5.20m x 2.10m (17'1" x 6'11") Partially frosted door to front with frosted side panels. Understairs storage accessed from the side and end of the staircase. 0.82m...