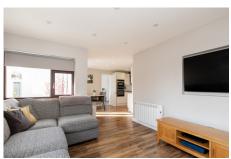

## Description

A wonderfully sunny and spacious house, Sunray, could not be more aptly named. The semi-detached home on a quiet clos on the north-western outskirts of Town boasts a family-orientated living space comprising contemporary Concept 360 kitchen, living area which opens onto the dining area and a separate playroom/utility area downstairs, whilst upstairs are two further double bedrooms, a bathroom and separate WC. There is parking for approximately three/four cars at the front of the property. To the rear is an enclosed garden laid to both lawn, paving and home to a large shed. Entrance Hall 5.20m x 2.10m (17'1" x 6'11") Partially frosted door to front with frosted side panels. Understairs storage accessed from the side and end of the staircase. 0.82m...