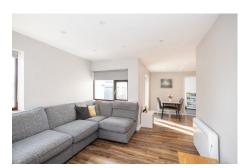

## Description

A wonderfully sunny and spacious house, Sunray, could not be more aptly named. The semi-detached home on a quiet clos on the north-western outskirts of Town boasts a family-orientated living space comprising contemporary Concept 360 kitchen, living area which opens onto the dining area and a separate playroom/utility area downstairs, whilst upstairs are two further double bedrooms, a bathroom and separate WC. There is parking for approximately three/four cars at the front of the property. To the rear is an enclosed garden laid to both lawn, paving and home to a large shed. Entrance Hall 5.20m x 2.10m (17'1" x 6'11") Partially frosted door to front with frosted side panels. Understairs storage accessed from the side and end of the staircase. 0.82m...