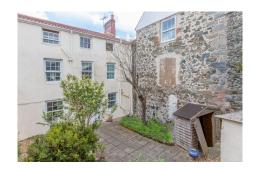

## Description

This one bedroom first floor apartment is situated only a short walk from the local amenities in St Peter Port and Cambridge Park. The apartment has an open plan lounge/ kitchen area. There is a double bedroom and en suite bathroom. To the rear the property has the benefit of a communal courtyard and a block built store. Open Plan Lounge / Kitchen 4.32m x 3.12m (14'2" x 10'3")Bedroom 3.30m x 2.50m (10'10" x 8'2")Aspect over the rear. Space for free standing wardrobes. Bathroom 2.51m x 2.10m (8'3" x 6'11")Fitted with a three piece suite. Cupboard housing the immersion heater. OUTSIDEFrontThere is a good size communal terrace with private access from the road and storage. Rear Communal garden. Appliances Free standing Hotpoint washing machine, free standing...