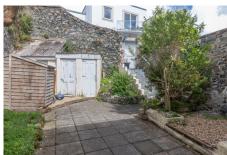

## Description

This one bedroom first floor apartment is situated only a short walk from the local amenities in St Peter Port and Cambridge Park. The apartment has an open plan lounge/ kitchen area. There is a double bedroom and en suite bathroom. To the rear the property has the benefit of a communal courtyard and a block built store. Open Plan Lounge / Kitchen 4.32m x 3.12m (14'2" x 10'3")Bedroom 3.30m x 2.50m (10'10" x 8'2")Aspect over the rear. Space for free standing wardrobes. Bathroom 2.51m x 2.10m (8'3" x 6'11")Fitted with a three piece suite. Cupboard housing the immersion heater. OUTSIDEFrontThere is a good size communal terrace with private access from the road and storage. Rear Communal garden. Appliances Free standing Hotpoint washing machine, free standing...