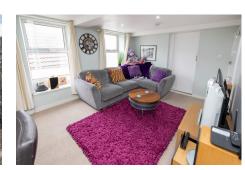

## Description

This one bedroom first floor apartment is situated only a short walk from the local amenities in St Peter Port and Cambridge Park. The apartment has an open plan lounge/ kitchen area. There is a double bedroom and en suite bathroom. To the rear the property has the benefit of a communal courtyard and a block built store. Open Plan Lounge / Kitchen 4.32m x 3.12m (14'2" x 10'3")Bedroom 3.30m x 2.50m (10'10" x 8'2")Aspect over the rear. Space for free standing wardrobes. Bathroom 2.51m x 2.10m (8'3" x 6'11")Fitted with a three piece suite. Cupboard housing the immersion heater. OUTSIDEFrontThere is a good size communal terrace with private access from the road and storage. Rear Communal garden. Appliances Free standing Hotpoint washing machine, free standing...