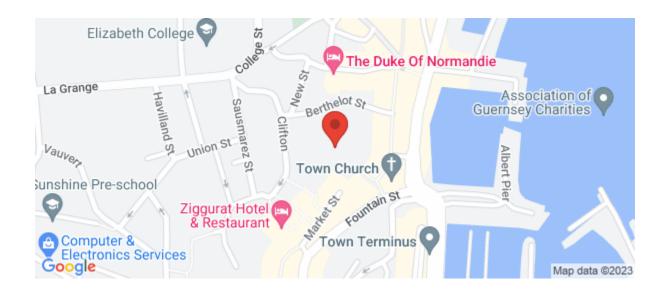

| Property Reference: swf_rps_swf-LMA220475 - #15306 Price: GBP £395,000 |                          |
|------------------------------------------------------------------------|--------------------------|
| Beds                                                                   | 2                        |
| Baths                                                                  | 1                        |
| Location                                                               | St. Peter Port, Guernsey |
| Availability                                                           | Local                    |
| Туре                                                                   | Property                 |