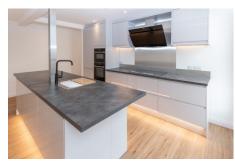

## Description

This newly renovated first floor two-bedroom apartment is situated in a central St Peter Port location. The accommodation consists of an open plan reception space incorporating a brand new kitchen with Neff appliances. There are two well-proportioned bedrooms, family bathroom and separate utility room with plumbing for a washing machine and space for a tumble drier and additional storage. The apartment has been fully rewired and replumbed, incorporating LED lighting, Cat 6 cabling and fitted with light oak Karndean flooring throughout. There is also plenty of built in storage. There is good on street parking available close by and the property is positioned only a short walk from the local amenities. Suitable for first-time-buyers and investors...