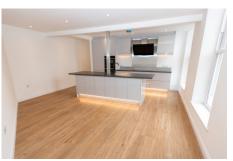

## Description

This newly renovated first floor two-bedroom apartment is situated in a central St Peter Port location. The accommodation consists of an open plan reception space incorporating a brand new kitchen with Neff appliances. There are two well-proportioned bedrooms, family bathroom and separate utility room with plumbing for a washing machine and space for a tumble drier and additional storage. The apartment has been fully rewired and replumbed, incorporating LED lighting, Cat 6 cabling and fitted with light oak Karndean flooring throughout. There is also plenty of built in storage. There is good on street parking available close by and the property is positioned only a short walk from the local amenities. Suitable for first-time-buyers and investors...