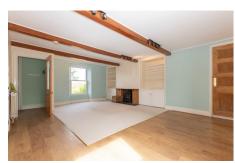

## Description

This charming two bedroom terraced house sits on a quiet road in a very convenient location on the edge of St Peter Port. The property opens up into a spacious lounge/diner which leads through into a kitchen with a door opening up onto a tiered garden. Upstairs there is a family bathroom and two bedrooms. Outside the garden is tiered with a patio area at the top. Viewings are recommended to appreciate all the 3 Havilland Cottages has to offer.ACCOMMODATION COMPRISINGEntrance Hall1.90m x 1.13m (6'3" x 3'8")Lounge / Dining Room6.30m x 5.38m (20'8" x 17'8")Window providing aspect over the front. Multi-fuel stove with bookcases to either side. Guernsey cupboard and understairs storage cupboards.Kitchen2.90m x 2.68m (9'6" x 8'10")Fitted with a range...