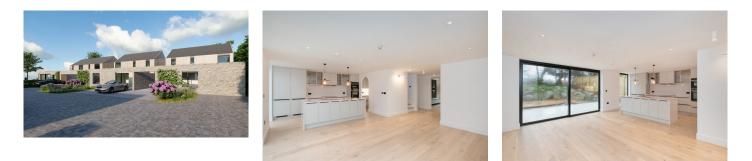

## Description

Forming part of a newly built, five property development in rural St Peter's, this executive detached three bedroom house has been finished to an exceptionally high standard with top quality fixtures and fittings. The ground floor offers a large open plan living space, lounge, utility and WC whilst the first floor offers three double bedrooms (one en suite) and a family bathroom. The property is approached over a long, landscaped driveway leading onto a private parking area. Outside is a fully enclosed garden with large sun facing private courtyard.ACCOMMODATION COMPRISINGEntrance Porch2.10m x 2.07m (6'11" x 6'9")Tiled flooring. Boot room style seated bench with storage below and coat hooks above. Large storage cupboard.Inner Hallway2.88m...