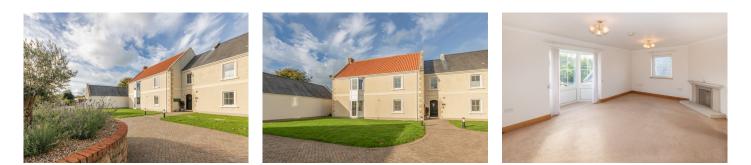

## Description

Apartment 1F is a expansive apartment in an immaculate Castel development. Noticeably spacious throughout, the property possesses a large entrance hall, two double bedrooms (both with extensive fitted storage), a substantial shower room, living room with bay window and ornamental stone fireplace (decommissioned) and a separate kitchen with ample space for dining. The flat possesses a parking space and single garage. Apartments within this development rarely come to market, so 1F, available immediately with no onward chain, is a fabulous home for first-time buyers or downsizers alike.ACCOMMODATION COMPRISINGEntrance Hall5.00m x 2.25m (16'5" x 7'5")Cupboard. Access to the loft which extends the entire length of the apartment.Cupboard1.60m x 1.50m...