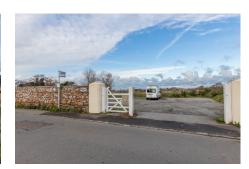

## Description

An unusual opportunity to acquire an area of land near to Le Mont Saint and not far from Perelle, on which planning permission has been granted for 13 timber built garages to be constructed. The site is extensive and includes a two vergee field to the rear. Further plans and information are available through Swoffers' office.