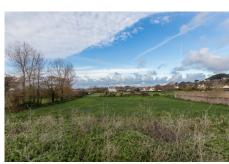

## Description

An unusual opportunity to acquire an area of land near to Le Mont Saint and not far from Perelle, on which planning permission has been granted for 13 timber built garages to be constructed. The site is extensive and includes a two vergee field to the rear. Further plans and information are available through Swoffers' office.