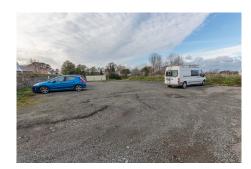

## Description

An unusual opportunity to acquire an area of land near to Le Mont Saint and not far from Perelle, on which planning permission has been granted for 13 timber built garages to be constructed. The site is extensive and includes a two vergee field to the rear. Further plans and information are available through Swoffers' office.