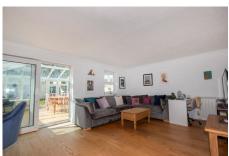

## Description

Lothbrok' is a superb three bedroom family home, situated in a convenient location close to amenities. The accommodation comprises a kitchen, shower, room, living room and sun room on the ground floor, whilst the first floor offers three bedrooms and a family bathroom. There is a delightful rear garden laid to lawn, along with a garage, separate utility/store, and ample parking.GROUND FLOOREntrance Porch1.33m x 1.22m (4'4" x 4'0")Tiled floor.HallwayUnderstairs cupboard.Shower Room2.02m x 1.52m (6'8" x 5')Fitted with a three piece suite. Tiled floor and walls. Frosted window providing aspect to the front.Kitchen4.02m x 2.60m (13'2" x 8'6")Fitted with a range of cream wall and base units with wooden work surface over. Window providing...