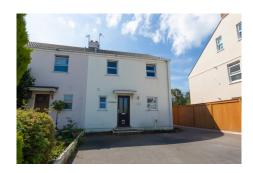

## Description

Lothbrok' is a superb three bedroom family home, situated in a convenient location close to amenities. The accommodation comprises a kitchen, shower, room, living room and sun room on the ground floor, whilst the first floor offers three bedrooms and a family bathroom. There is a delightful rear garden laid to lawn, along with a garage, separate utility/store, and ample parking.GROUND FLOOREntrance Porch1.33m x 1.22m (4'4" x 4'0")Tiled floor.HallwayUnderstairs cupboard.Shower Room2.02m x 1.52m (6'8" x 5')Fitted with a three piece suite. Tiled floor and walls. Frosted window providing aspect to the front.Kitchen4.02m x 2.60m (13'2" x 8'6")Fitted with a range of cream wall and base units with wooden work surface over. Window providing...