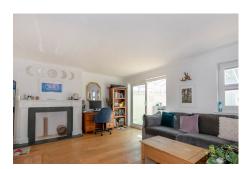

## Description

Lothbrok' is a superb three bedroom family home, situated in a convenient location close to amenities. The accommodation comprises a kitchen, shower, room, living room and sun room on the ground floor, whilst the first floor offers three bedrooms and a family bathroom. There is a delightful rear garden laid to lawn, along with a garage, separate utility/store, and ample parking.GROUND FLOOREntrance Porch1.33m x 1.22m (4'4" x 4'0")Tiled floor.HallwayUnderstairs cupboard.Shower Room2.02m x 1.52m (6'8" x 5')Fitted with a three piece suite. Tiled floor and walls. Frosted window providing aspect to the front.Kitchen4.02m x 2.60m (13'2" x 8'6")Fitted with a range of cream wall and base units with wooden work surface over. Window providing...