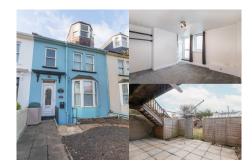

## Description

This lower ground floor apartment is tucked away on the Town outskirts and provides one double bedroom in addition to a lounge and separate kitchen. There is an enclosed courtyard to the rear and good on street parking in the immediate vicinity. ACCOMMODATION COMPRISINGSitting Room3.30m x 3.10m (10'10" x 10'2")uPVC double glazed door to front with window alongside. Inner Hall4.34m max & 0.76m min x 4.4m max & 1.07m min L-shapedShower Room3.90m x 2.54m (12'10" x 8'4")Three piece white suite of shower cubicle, wash hand basin set in vanity unit with storage cupboard below, and low flush wc.Bedroom3.66m x 3.12m (12'0" x 10'3")Two windows to rear. Kitchen3.70m x 2.13m (12'2" x 7')Run of wood base and wall units with wood effect work surfaces...