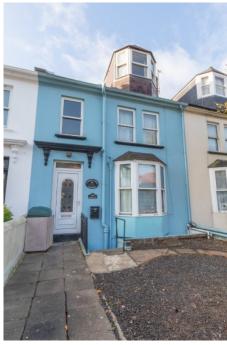

## Description

This lower ground floor apartment is tucked away on the Town outskirts and provides one double bedroom in addition to a lounge and separate kitchen. There is an enclosed courtyard to the rear and good on street parking in the immediate vicinity. ACCOMMODATION COMPRISINGSitting Room3.30m x 3.10m (10'10" x 10'2")uPVC double glazed door to front with window alongside. Inner Hall4.34m max & 0.76m min x 4.4m max & 1.07m min L-shapedShower Room3.90m x 2.54m (12'10" x 8'4")Three piece white suite of shower cubicle, wash hand basin set in vanity unit with storage cupboard below, and low flush wc.Bedroom3.66m x 3.12m (12'0" x 10'3")Two windows to rear. Kitchen3.70m x 2.13m (12'2" x 7')Run of wood base and wall units with wood effect work surfaces...