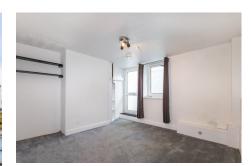

## Description

This lower ground floor apartment is tucked away on the Town outskirts and provides one double bedroom in addition to a lounge and separate kitchen. There is an enclosed courtyard to the rear and good on street parking in the immediate vicinity. ACCOMMODATION COMPRISINGSitting Room3.30m x 3.10m (10'10" x 10'2")uPVC double glazed door to front with window alongside. Inner Hall4.34m max & 0.76m min x 4.4m max & 1.07m min L-shapedShower Room3.90m x 2.54m (12'10" x 8'4")Three piece white suite of shower cubicle, wash hand basin set in vanity unit with storage cupboard below, and low flush wc.Bedroom3.66m x 3.12m (12'0" x 10'3")Two windows to rear. Kitchen3.70m x 2.13m (12'2" x 7')Run of wood base and wall units with wood effect work surfaces...