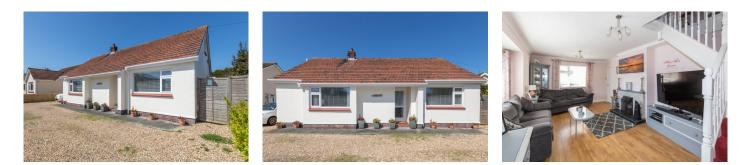

## Description

'Ommadawn' is a delightful detached four bedroom family home situated in the Vale. The accommodation on offer comprises of a kitchen / dining room, lounge complete with coal fireplace, four bedrooms and two four-piece-suite bathrooms. Externally, there is parking for ample vehicles, and an enclosed garden with a sheltered deck area. ACCOMMODATION COMPRISINGEntrance Hall3.50m x 1.10m (11'6" x 3'7")Bedroom 23.46m x 3.29m (11'4" x 10'10")Window providing aspect over the front.Bedroom 33.44m x 1.99m (11'3" x 6'6")Window providing aspect over the side.Bedroom 42.49m x 2.42m (8'2" x 7'11")Bathroom2.45m x 2.32m (8'0" x 7'7")Fitted with a four piece bathroom suite. Two frosted windows providing aspect over the rear.Kitchen / Dining Room5.62m...