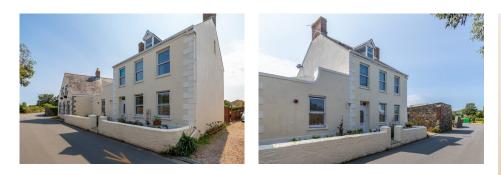

## Description

'Le Mirage' is a large Victorian Villa, situated in a quiet location yet close to amenities. The ground floor accommodation comprises a kitchen, sitting room, dining room and fourth bedroom or study with an ensuite wc. The first floor offers two bedrooms and a shower room, whilst the second floor comprises another bedroom and bathroom. Externally, there is a delightful patio garden perfect for the afternoon sun, parking for two vehicles and a large cobbled store/garage with a separate workshop.ACCOMMODATION COMPRISINGKitchen/Breakfast Room4.26m x 3.57m (14' x 11'9")Fitted with a range of cream wall and base units. Window providing aspect over the side.Sitting Room4.28m x 3.90m (14'1" x 12'10")Double doors leading out onto the patio....