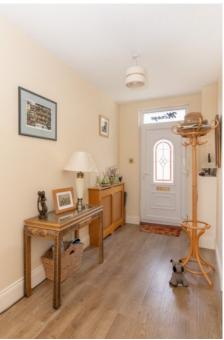

## Description

'Le Mirage' is a large Victorian Villa, situated in a quiet location yet close to amenities. The ground floor accommodation comprises a kitchen, sitting room, dining room and fourth bedroom or study with an ensuite wc. The first floor offers two bedrooms and a shower room, whilst the second floor comprises another bedroom and bathroom. Externally, there is a delightful patio garden perfect for the afternoon sun, parking for two vehicles and a large cobbled store/garage with a separate workshop.ACCOMMODATION COMPRISINGKitchen/Breakfast Room4.26m x 3.57m (14' x 11'9")Fitted with a range of cream wall and base units. Window providing aspect over the side.Sitting Room4.28m x 3.90m (14'1" x 12'10")Double doors leading out onto the patio....