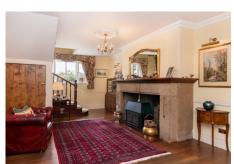

## Description

A stunning, Victorian home in an enviable St Peter's location, 'Le Courtil Fontaine' offers charming accommodation throughout including six bedrooms, ample living space, and well-maintained gardens. At the heart of the property is a delightful kitchen/breakfast room leading to the drawing room with large wood burning stove. A light-filled lounge is complimented by a versatile sunroom and, furthermore, a formal dining room completes the ground floor offering. Upstairs, six bedrooms – including a master bedroom ensuite – offer views towards Fort Houmet and Lihou Island. The remaining bedrooms are serviced by both a shower room and bathroom, one on each floor. Outside there is a saltwater swimming pool, a large alfresco...