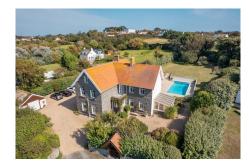

## Description

A stunning, Victorian home in an enviable St Peter's location, 'Le Courtil Fontaine' offers charming accommodation throughout including six bedrooms, ample living space, and well-maintained gardens. At the heart of the property is a delightful kitchen/breakfast room leading to the drawing room with large wood burning stove. A light-filled lounge is complimented by a versatile sunroom and, furthermore, a formal dining room completes the ground floor offering. Upstairs, six bedrooms – including a master bedroom ensuite – offer views towards Fort Houmet and Lihou Island. The remaining bedrooms are serviced by both a shower room and bathroom, one on each floor. Outside there is a saltwater swimming pool, a large alfresco...