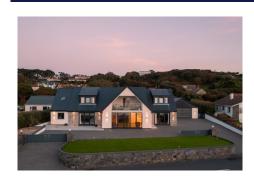

## Description

"Ocean View" truly does live up to its name but also offers so much more. Enjoying quite breathtaking views across Rocquaine Bay, this superb home was built six years ago and provides an abundance of space both inside and out, extending to over 6,000 sq ft in total. The main house provides four bedrooms and four bath/shower rooms, complemented by stunning, highly spacious reception rooms including an enormous lounge completion with cinema projection system, a formal dining room, separate sun room and an amazing 39ft long Kitchen / Dining / Family Room. A number of rooms enjoy the panoramic views, with sheltered first floor balconies and terraces also in place to both the front and rear of the property. There is a double garage, plenty...