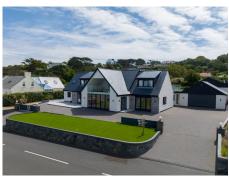

## Description

"Ocean View" truly does live up to its name but also offers so much more. Enjoying quite breathtaking views across Rocquaine Bay, this superb home was built six years ago and provides an abundance of space both inside and out, extending to over 6,000 sq ft in total. The main house provides four bedrooms and four bath/shower rooms, complemented by stunning, highly spacious reception rooms including an enormous lounge completion with cinema projection system, a formal dining room, separate sun room and an amazing 39ft long Kitchen / Dining / Family Room. A number of rooms enjoy the panoramic views, with sheltered first floor balconies and terraces also in place to both the front and rear of the property. There is a double garage, plenty...