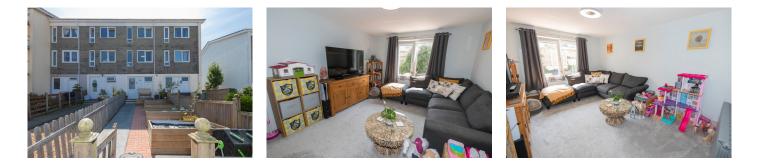

## Description

'Juneau' is a well presented terraced family home on the outskirts of St Peter Port. The accommodation is over three floor, the ground floor comprising of bathroom, utility room and kitchen/dining room with access to the rear south-facing courtyard. The first floor includes a sitting room and bedroom, whilst the top floor offers two further bedrooms and a second bathroom. The enclosed south-facing rear garden is low maintenance, with a fore garden laid to gravel with raised beds and a patio area. The property also benefits from a single garage and access to a number of unallocated parking spaces. An excellent first time buy, early viewing is highly recommended. Offered to the market with no forward chain.ACCOMMODATION COMPRISINGEntrance...