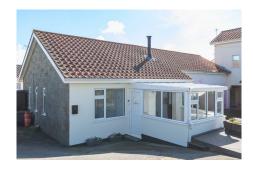

## Description

'Cartref' is a semi-detached bungalow situated in L'Islet with the beaches and amenities on it's doorstep. The accommodation on offer comprises of a conservatory with double doors leading to the lounge, kitchen, shower room and two bedrooms. Externally there is a decked area positioned to enjoy sunshine throughout the day along with allocated parking. This property would make a fantastic purchase for first-time buyers, down-sizers and investors alike.ACCOMMODATION COMPRISINGConservatory / Entrance Porch3.85m narrowing to 2.26m x 3.11mAccess to the parking and a small decked area.Kitchen3.12m x 2.45m (10'3" x 8'0")Fitted with a range of white wall and base units with work surfaces over incorporating single bowl sink. Space...