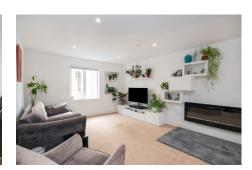

## Description

A superb top floor Town apartment offering over a 1,000 square feet of accommodation. 'No 9 Salem Apartments' offers spacious light filled accommodation throughout. At the heart of the property is a huge L-shaped double aspect lounge/dining room complimented by a stylish fitted kitchen with plenty of storage. The two well proportioned double bedrooms are serviced by a large four piece bathroom. There is allocated parking for one car. A fantastic low maintenance property ideal for professional people and downsizers. ACCOMMODATION COMPRISINGEntrance Hall2.22m x 0.88m (7'3" x 2'11") Large airing cupboard housing the hot water cylinder. Inner Hallway3.33m x 0.89m (10'11" x 2'11") Bathroom2.73m x 2.60m (8'11" x 8'6") Bedroom 24.223m max x 3.965m...