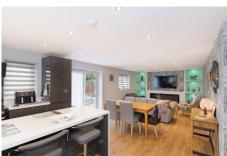

## Description

Located in a convenient L'Islet location, Serenity is a completely renovated and extended, detached cottage. The highlight of the property is the addition of a cavity-built extension, providing a generous open-plan living, dining and kitchen area with full access to the south-facing garden. The ground floor in the original cottage is home to the utility room, family bathroom and main bedroom with ensuite shower room whilst upstairs are two further double bedrooms (one with built-in, full-height storage). Serenity offers the best of the charm of a traditional cottage combined with the contemporary living space. The aforementioned garden is partly laid to lawn, partly paved, with the front gravel area offering parking for up to five vehicles. ACCOMMODATION...