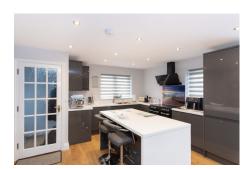

## Description

Located in a convenient L'Islet location, Serenity is a completely renovated and extended, detached cottage. The highlight of the property is the addition of a cavity-built extension, providing a generous open-plan living, dining and kitchen area with full access to the south-facing garden. The ground floor in the original cottage is home to the utility room, family bathroom and main bedroom with ensuite shower room whilst upstairs are two further double bedrooms (one with built-in, full-height storage). Serenity offers the best of the charm of a traditional cottage combined with the contemporary living space. The aforementioned garden is partly laid to lawn, partly paved, with the front gravel area offering parking for up to five vehicles. ACCOMMODATION...