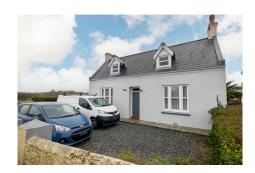

## Description

Located in a convenient L'Islet location, Serenity is a completely renovated and extended, detached cottage. The highlight of the property is the addition of a cavity-built extension, providing a generous open-plan living, dining and kitchen area with full access to the south-facing garden. The ground floor in the original cottage is home to the utility room, family bathroom and main bedroom with ensuite shower room whilst upstairs are two further double bedrooms (one with built-in, full-height storage). Serenity offers the best of the charm of a traditional cottage combined with the contemporary living space. The aforementioned garden is partly laid to lawn, partly paved, with the front gravel area offering parking for up to five vehicles. ACCOMMODATION...