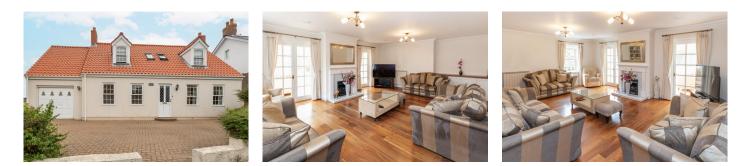

## Description

Charel is a well-presented detached house situated on a quiet lane in St Sampson's. The property offers a generous amount of reception space comprising a large kitchen dining room and separate lounge leading through to a conservatory. There are four double bedrooms, with the main bedroom including a dressing area and en suite. There are two shower rooms with underfloor heating and a utility room leading through to the garage. To the rear there is a private well landscaped garden laid with lawn and patio. To the front there is ample parking.ACCOMMODATION COMPRISINGEntrance Hall4.80m x 1.87m (15'9" x 6'2")Bedroom 43.64m x 2.98m (11'11" x 9'9")Bespoke fitted wardrobes. Two windows providing aspect over the front.Shower Room2.37m x 1.73m (7'9"...