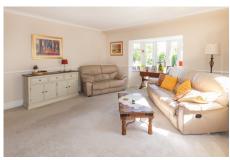

## Description

'Kehrwieder' is a well-presented detached bungalow situated on a quiet lane in Castel. The accommodation on offer comprises a dining room, large sitting room, kitchen, utility room with three double bedrooms and family bathroom. This property represents a fantastic family home with plenty of parking with garden and swimming pool to the front and patio to the rear. Viewing is highly recommended to appreciate all that Kehrwieder has to offer.ACCOMMODATION COMPRISINGEntrance Hall4.3m & 1.5m x 7.6m x 1.03m T-shapedEntrance Porch2.06m max x 1.88mSitting Room4.96m x 4.54m (16'3" x 14'11")Bay window with aspect over the garden. Double sided fireplace with the dining room.Dining Room3.71m x 3.23m (12'2" x 10'7")Double sided fireplace.Kitchen3.65m...