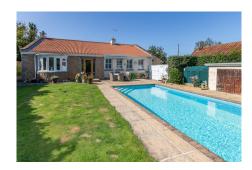

## Description

'Kehrwieder' is a well-presented detached bungalow situated on a quiet lane in Castel. The accommodation on offer comprises a dining room, large sitting room, kitchen, utility room with three double bedrooms and family bathroom. This property represents a fantastic family home with plenty of parking with garden and swimming pool to the front and patio to the rear. Viewing is highly recommended to appreciate all that Kehrwieder has to offer.ACCOMMODATION COMPRISINGEntrance Hall4.3m & 1.5m x 7.6m x 1.03m T-shapedEntrance Porch2.06m max x 1.88mSitting Room4.96m x 4.54m (16'3" x 14'11")Bay window with aspect over the garden. Double sided fireplace with the dining room.Dining Room3.71m x 3.23m (12'2" x 10'7")Double sided fireplace.Kitchen3.65m...