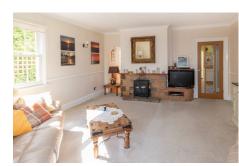

## Description

'Kehrwieder' is a well-presented detached bungalow situated on a quiet lane in Castel. The accommodation on offer comprises a dining room, large sitting room, kitchen, utility room with three double bedrooms and family bathroom. This property represents a fantastic family home with plenty of parking with garden and swimming pool to the front and patio to the rear. Viewing is highly recommended to appreciate all that Kehrwieder has to offer.ACCOMMODATION COMPRISINGEntrance Hall4.3m & 1.5m x 7.6m x 1.03m T-shapedEntrance Porch2.06m max x 1.88mSitting Room4.96m x 4.54m (16'3" x 14'11")Bay window with aspect over the garden. Double sided fireplace with the dining room.Dining Room3.71m x 3.23m (12'2" x 10'7")Double sided fireplace.Kitchen3.65m...