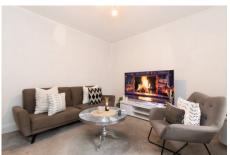

## Description

'8 Le Marchant Street' is a delightful two-bedroom home, tucked away in a quiet location close to the centre of St Peter Port. The ground floor accommodation comprises a lounge/dining room, kitchen and family bathroom, whilst the first floor offers two spacious bedrooms. Externally, there is a fully enclosed entrance courtyard.ACCOMMODATION COMPRISINGEntrance Hall2.27m x 1.32m (7'5" x 4'4")Stairs to first floor.Lounge3.30m x 3.26m (10'10" x 10'8")Access under the stairs.Kitchen3.40m x 2.82m (11'2" x 9'3")Fitted with a range of cream gloss wall and base units with wood effect work surface over incorporating a 1½ bowl stainless steel sink.Bathroom2.25m x 1.67m (7'5" x 5'6")Fitted with a three piece suite of bath with shower over,...