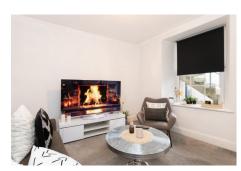

## Description

'8 Le Marchant Street' is a delightful two-bedroom home, tucked away in a quiet location close to the centre of St Peter Port. The ground floor accommodation comprises a lounge/dining room, kitchen and family bathroom, whilst the first floor offers two spacious bedrooms. Externally, there is a fully enclosed entrance courtyard.ACCOMMODATION COMPRISINGEntrance Hall2.27m x 1.32m (7'5" x 4'4")Stairs to first floor.Lounge3.30m x 3.26m (10'10" x 10'8")Access under the stairs.Kitchen3.40m x 2.82m (11'2" x 9'3")Fitted with a range of cream gloss wall and base units with wood effect work surface over incorporating a 1½ bowl stainless steel sink.Bathroom2.25m x 1.67m (7'5" x 5'6")Fitted with a three piece suite of bath with shower over,...