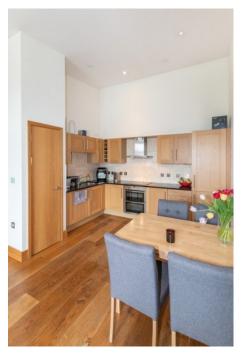

## Description

Swoffers are delighted to present this high quality two bedroom Marina facing apartment at the prestigious Royal Terrace development on the St Peter Port sea front. The apartment has a secure parking space and internally boasts features such as solid oak kitchens, underfloor heating, Villeroy & Boch bathrooms and intelligent CAT 5 wiring throughout. Communal areas are finished to a high standard with earthly materials, water features and artwork. Note - this property is currently tenanted but could be sold with vacant possession. Entrance Hall3.86m x 1.75m (12'8" x 5'9") and 5'5" x 3'9" min. Solid wood flooring. Storage and airing cupboards. Utility CupboardMiele washing machine and Miele tumble dryer. Open Plan Kitchen/Living...