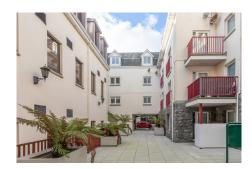

## Description

Flat 2 Cour Du Moulin is a well-proportioned first floor one bedroom apartment situated in the heart of St Peter Port. The property consists of a good sized bedroom, lounge opening up into a kitchen and bathroom. There is allocated parking for one car situated in the secure car park beneath. The apartment is located only a short walk from the local amenities and restaurants. ACCOMMODATION COMPRISESEntrance Hall2.13m x 1.04m (7' x 3'5") and 12'9" x 3'2". Bathroom2.39m x 1.52m (7'10" x 5') Living Room4.17m x 3.53m (13'8" x 11'7") Kitchen3.07m x 1.55m (10'1" x 5'1") Bedroom4.14m x 2.51m (13'7" x 8'3") Appliances Single oven, four ring electric hob, extractor fan, washer/dryer and fridge freezer.