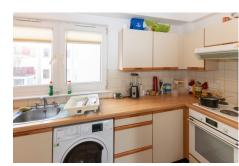

## Description

Flat 2 Cour Du Moulin is a well-proportioned first floor one bedroom apartment situated in the heart of St Peter Port. The property consists of a good sized bedroom, lounge opening up into a kitchen and bathroom. There is allocated parking for one car situated in the secure car park beneath. The apartment is located only a short walk from the local amenities and restaurants. ACCOMMODATION COMPRISESEntrance Hall2.13m x 1.04m (7' x 3'5") and 12'9" x 3'2". Bathroom2.39m x 1.52m (7'10" x 5') Living Room4.17m x 3.53m (13'8" x 11'7") Kitchen3.07m x 1.55m (10'1" x 5'1") Bedroom4.14m x 2.51m (13'7" x 8'3") Appliances Single oven, four ring electric hob, extractor fan, washer/dryer and fridge freezer.