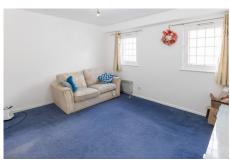

## Description

Flat 2 Cour Du Moulin is a well-proportioned first floor one bedroom apartment situated in the heart of St Peter Port. The property consists of a good sized bedroom, lounge opening up into a kitchen and bathroom. There is allocated parking for one car situated in the secure car park beneath. The apartment is located only a short walk from the local amenities and restaurants. ACCOMMODATION COMPRISESEntrance Hall2.13m x 1.04m (7' x 3'5") and 12'9" x 3'2". Bathroom2.39m x 1.52m (7'10" x 5') Living Room4.17m x 3.53m (13'8" x 11'7") Kitchen3.07m x 1.55m (10'1" x 5'1") Bedroom4.14m x 2.51m (13'7" x 8'3") Appliances Single oven, four ring electric hob, extractor fan, washer/dryer and fridge freezer.