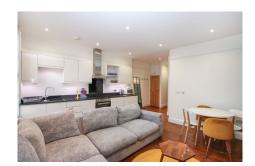

## Description

A fantastic one bedroom second floor apartment which is part of a development of just three apartments close to the Town centre. 'Flat 2' has been beautifully appointed with stylish kitchen/living area featuring luxury kitchen with granite worktops, solid wood flooring and beautiful finish complemented by a large double bedroom with plenty of storage and a super stylish shower room. Low maintenance urban living at its best.ACCOMMODATION COMPRISINGKitchen / Lounge / Diner7.11m max & 4.15m min x 4.39m max & 1.81m minThe kitchen area is fitted with a run of white high gloss units with granite effect work surface over incorporating a single bowl black Schock acrylic sink and drainer. Large storage cupboard. Wooden flooring. Feature...