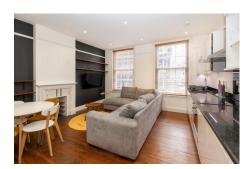

## Description

A fantastic one bedroom second floor apartment which is part of a development of just three apartments close to the Town centre. 'Flat 2' has been beautifully appointed with stylish kitchen/living area featuring luxury kitchen with granite worktops, solid wood flooring and beautiful finish complemented by a large double bedroom with plenty of storage and a super stylish shower room. Low maintenance urban living at its best.ACCOMMODATION COMPRISINGKitchen / Lounge / Diner7.11m max & 4.15m min x 4.39m max & 1.81m minThe kitchen area is fitted with a run of white high gloss units with granite effect work surface over incorporating a single bowl black Schock acrylic sink and drainer. Large storage cupboard. Wooden flooring. Feature...