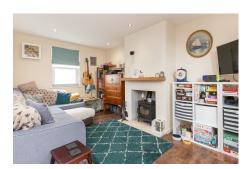

## Description

'Maisaön De Fieilles' is a superb detached two bedroom home, situated in a clos close to the west coast. The ground floor accommodation comprises an open plan kitchen/living room, a sunroom, and wc, whilst the upstairs offers two bedrooms and a family bathroom. Externally, there is a delightful, sunny rear garden, along with parking for two vehicles. ACCOMMODATION COMPRISINGEntrance Hall2.87m x 1.74m (9'5" x 5'9")Door leading to...Kitchen / Lounge7.08m x 4.61m (23'3" x 15'1")Window providing aspect over front and rear. Opening to sun room. Wood effect wall and base units as fitted. Cloakroom1.78m x 1.00m (5'10" x 3'3")Fitted with a WC and wash hand basin. Sunroom2.48m 3.03mDouble doors providing access to rear garden. FIRST FLOORBedroom...