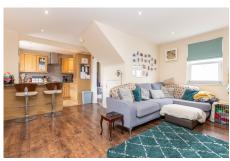

## Description

'Maisaön De Fieilles' is a superb detached two bedroom home, situated in a clos close to the west coast. The ground floor accommodation comprises an open plan kitchen/living room, a sunroom, and wc, whilst the upstairs offers two bedrooms and a family bathroom. Externally, there is a delightful, sunny rear garden, along with parking for two vehicles. ACCOMMODATION COMPRISINGEntrance Hall2.87m x 1.74m (9'5" x 5'9")Door leading to...Kitchen / Lounge7.08m x 4.61m (23'3" x 15'1")Window providing aspect over front and rear. Opening to sun room. Wood effect wall and base units as fitted. Cloakroom1.78m x 1.00m (5'10" x 3'3")Fitted with a WC and wash hand basin. Sunroom2.48m 3.03mDouble doors providing access to rear garden. FIRST FLOORBedroom...