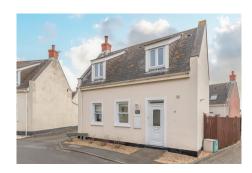

## Description

'Maisaön De Fieilles' is a superb detached two bedroom home, situated in a clos close to the west coast. The ground floor accommodation comprises an open plan kitchen/living room, a sunroom, and wc, whilst the upstairs offers two bedrooms and a family bathroom. Externally, there is a delightful, sunny rear garden, along with parking for two vehicles. ACCOMMODATION COMPRISINGEntrance Hall2.87m x 1.74m (9'5" x 5'9")Door leading to...Kitchen / Lounge7.08m x 4.61m (23'3" x 15'1")Window providing aspect over front and rear. Opening to sun room. Wood effect wall and base units as fitted. Cloakroom1.78m x 1.00m (5'10" x 3'3")Fitted with a WC and wash hand basin. Sunroom2.48m 3.03mDouble doors providing access to rear garden. FIRST FLOORBedroom...