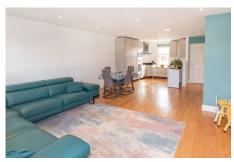

## Description

This beautiful duplex apartment split over the first and second floor is refreshingly spacious and fitted to a high specification throughout. There is a bright and contemporary open plan lounge/dining/ kitchen room. There is also separate cloakroom. On the second floor there are two large bedrooms, the main bedroom leading through to a modern jack and jill bathroom. The development is well maintained and the apartment has a third share of the well landscaped communal garden to the front. The property has allocated parking for 1 car.GROUND FLOOREntrance Hall1.37m x 0.86m (4'6" x 2'10")Bespoke built-in storage cupboard. Stairs to...Open Plan Kitchen / Lounge / Diner8.52m max x 5.16m maxSolid wood flooring. Dual aspect open plan kitchen/lounge/diner,...