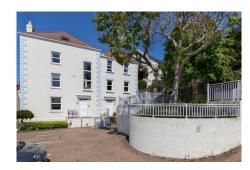

## Description

This beautiful duplex apartment split over the first and second floor is refreshingly spacious and fitted to a high specification throughout. There is a bright and contemporary open plan lounge/dining/ kitchen room. There is also separate cloakroom. On the second floor there are two large bedrooms, the main bedroom leading through to a modern jack and jill bathroom. The development is well maintained and the apartment has a third share of the well landscaped communal garden to the front. The property has allocated parking for 1 car.GROUND FLOOREntrance Hall1.37m x 0.86m (4'6" x 2'10")Bespoke built-in storage cupboard. Stairs to...Open Plan Kitchen / Lounge / Diner8.52m max x 5.16m maxSolid wood flooring. Dual aspect open plan kitchen/lounge/diner,...