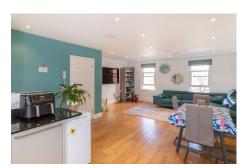

## Description

This beautiful duplex apartment split over the first and second floor is refreshingly spacious and fitted to a high specification throughout. There is a bright and contemporary open plan lounge/dining/ kitchen room. There is also separate cloakroom. On the second floor there are two large bedrooms, the main bedroom leading through to a modern jack and jill bathroom. The development is well maintained and the apartment has a third share of the well landscaped communal garden to the front. The property has allocated parking for 1 car.GROUND FLOOREntrance Hall1.37m x 0.86m (4'6" x 2'10")Bespoke built-in storage cupboard. Stairs to...Open Plan Kitchen / Lounge / Diner8.52m max x 5.16m maxSolid wood flooring. Dual aspect open plan kitchen/lounge/diner,...