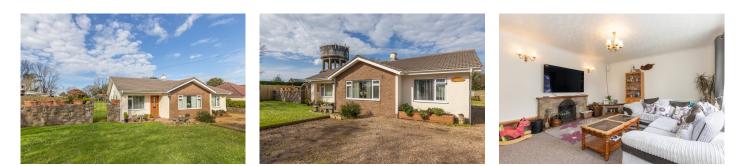

## Description

Pine Grove is a well presented detached bungalow situated on a large plot in St Martin's. The property consists of a good sized lounge with a working fireplace and separate open plan kitchen/dining room leading through to the utility. There are three well-proportioned bedrooms and a family bathroom. Outside the property comprises a large garden, laid with lawn and an aluminium shed. To the front there is ample parking available. The bungalow is situated in a good position, only a short drive to St Martin's village and the local amenities. ACCOMMODATION COMPRISINGEntrance Hall4.69m & 1.24m x 7.21m & 0.98m maxTwo large storage cupboards and one small storage cupboard.Lounge4.88m x 4.22m (16'0'' x 13'10'')A lovely bright room with...