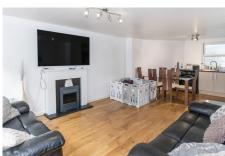

## Description

Split over three floors, Libertine is a well-presented semi-detached house situated in the heart of St Peter Port. On the ground floor the property consists of a modern open plan kitchen/dining room. On the first floor there are two well-proportioned bedrooms and the family bathroom. The master bedroom is located on the top floor and has the benefit of an ensuite. The house has access to a sunny communal terrace shared with the property next door. There is good on street parking available within proximity of the house.ACCOMMODATION COMPRISINGEntrance Hall1.28m x 1.24m (4'2" x 4'1")Stairs leading to the first floor.Kitchen / Day Room6.78m & 3.66m min x 4.39m maxThe kitchen is fitted with a range of modern high gloss units with granite effect...