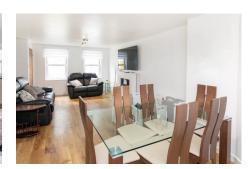

## Description

Split over three floors, Libertine is a well-presented semi-detached house situated in the heart of St Peter Port. On the ground floor the property consists of a modern open plan kitchen/dining room. On the first floor there are two well-proportioned bedrooms and the family bathroom. The master bedroom is located on the top floor and has the benefit of an ensuite. The house has access to a sunny communal terrace shared with the property next door. There is good on street parking available within proximity of the house.ACCOMMODATION COMPRISINGEntrance Hall1.28m x 1.24m (4'2" x 4'1")Stairs leading to the first floor.Kitchen / Day Room6.78m & 3.66m min x 4.39m maxThe kitchen is fitted with a range of modern high gloss units with granite effect...