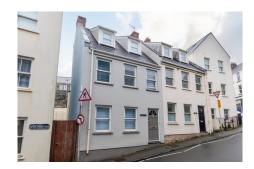

## Description

Split over three floors, Libertine is a well-presented semi-detached house situated in the heart of St Peter Port. On the ground floor the property consists of a modern open plan kitchen/dining room. On the first floor there are two well-proportioned bedrooms and the family bathroom. The master bedroom is located on the top floor and has the benefit of an ensuite. The house has access to a sunny communal terrace shared with the property next door. There is good on street parking available within proximity of the house.ACCOMMODATION COMPRISINGEntrance Hall1.28m x 1.24m (4'2" x 4'1")Stairs leading to the first floor.Kitchen / Day Room6.78m & 3.66m min x 4.39m maxThe kitchen is fitted with a range of modern high gloss units with granite effect...