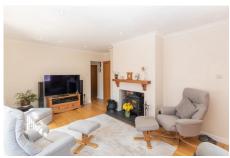

## Description

Situated in the lanes of St Martin's 'Clanic' is a well presented two bedroom bungalow. The accommodation comprises of a kitchen, lounge complete with a multi-fuel stove, separate WC, utility room, four piece suite bathroom and two double bedrooms. Externally, there is parking for five vehicles and a sunny south facing side garden. ACCOMMODATION COMPRISINGEntrance Porch1.30m x 0.90m (4'3" x 2'11")Fitted wooden storage. Entrance Hall3.50m x 3.00m (11'6" x 9'10")Fully glazed frosted door to front. Access to fully floored loft. Utility Room1.75m x 1.75m (5'9" x 5'9")Storage as fitted. Boiler. Tiled floor. Partially frosted glazed door to rear. Sitting Room5.60m x 3.30m (18'4" x 10'10")Solid wood flooring. Large windows to both the front...