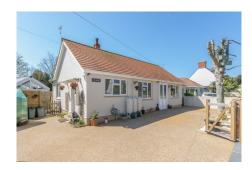

## Description

Situated in the lanes of St Martin's 'Clanic' is a well presented two bedroom bungalow. The accommodation comprises of a kitchen, lounge complete with a multi-fuel stove, separate WC, utility room, four piece suite bathroom and two double bedrooms. Externally, there is parking for five vehicles and a sunny south facing side garden. ACCOMMODATION COMPRISINGEntrance Porch1.30m x 0.90m (4'3" x 2'11")Fitted wooden storage. Entrance Hall3.50m x 3.00m (11'6" x 9'10")Fully glazed frosted door to front. Access to fully floored loft. Utility Room1.75m x 1.75m (5'9" x 5'9")Storage as fitted. Boiler. Tiled floor. Partially frosted glazed door to rear. Sitting Room5.60m x 3.30m (18'4" x 10'10")Solid wood flooring. Large windows to both the front...