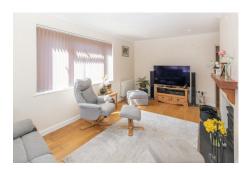

## Description

Situated in the lanes of St Martin's 'Clanic' is a well presented two bedroom bungalow. The accommodation comprises of a kitchen, lounge complete with a multi-fuel stove, separate WC, utility room, four piece suite bathroom and two double bedrooms. Externally, there is parking for five vehicles and a sunny south facing side garden. ACCOMMODATION COMPRISINGEntrance Porch1.30m x 0.90m (4'3" x 2'11")Fitted wooden storage. Entrance Hall3.50m x 3.00m (11'6" x 9'10")Fully glazed frosted door to front. Access to fully floored loft. Utility Room1.75m x 1.75m (5'9" x 5'9")Storage as fitted. Boiler. Tiled floor. Partially frosted glazed door to rear. Sitting Room5.60m x 3.30m (18'4" x 10'10")Solid wood flooring. Large windows to both the front...