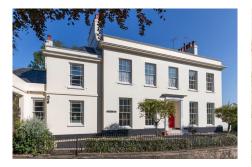

## Description

This Regency house has views over a lush meadow, a tree-filled hillside and a charming aspect over its own one acre garden. Extending over four floors, it could offer three generations of one family their own semi-independent space or just be used as a large family home. The pretty gardens incorporate a heated swimming pool, a generous parking area and a triple garage.ACCOMMODATION COMPRISINGEntrance Porch2.44m x 1.02m (8'0" x 3'4")Stripped wood flooring.Entrance Hall7.47m x 2.44m (24'6" x 8'0")A superb area with oak wood flooring and a staircase leading to the First Floor. The hall, along with most rooms throughout the house, still has its original architraves and mouldings.Sitting Room8.84m x 4.37m (29'0" x 14'4")A magnificent room with full...