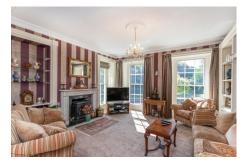

## Description

This Regency house has views over a lush meadow, a tree-filled hillside and a charming aspect over its own one acre garden. Extending over four floors, it could offer three generations of one family their own semi-independent space or just be used as a large family home. The pretty gardens incorporate a heated swimming pool, a generous parking area and a triple garage.ACCOMMODATION COMPRISINGEntrance Porch2.44m x 1.02m (8'0" x 3'4")Stripped wood flooring.Entrance Hall7.47m x 2.44m (24'6" x 8'0")A superb area with oak wood flooring and a staircase leading to the First Floor. The hall, along with most rooms throughout the house, still has its original architraves and mouldings.Sitting Room8.84m x 4.37m (29'0" x 14'4")A magnificent room with full...