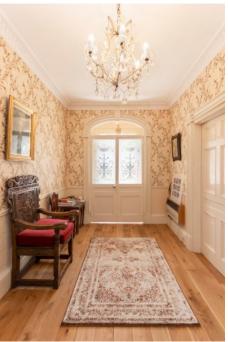

## Description

This Regency house has views over a lush meadow, a tree-filled hillside and a charming aspect over its own one acre garden. Extending over four floors, it could offer three generations of one family their own semi-independent space or just be used as a large family home. The pretty gardens incorporate a heated swimming pool, a generous parking area and a triple garage.ACCOMMODATION COMPRISINGEntrance Porch2.44m x 1.02m (8'0" x 3'4")Stripped wood flooring.Entrance Hall7.47m x 2.44m (24'6" x 8'0")A superb area with oak wood flooring and a staircase leading to the First Floor. The hall, along with most rooms throughout the house, still has its original architraves and mouldings.Sitting Room8.84m x 4.37m (29'0" x 14'4")A magnificent room with full...