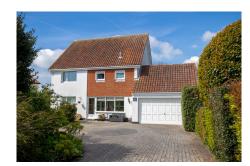

## Description

Located within the prestigious Fort George development, 'The Lantern House' is a deceptively spacious family home offering versatile accommodation. There are a selection of reception rooms including drawing room, sitting room, snug and conservatory together with up to four bedrooms and three bath/shower rooms. The current owner has made numerous upgrades to the property including a new central heating/pressurised water system, new Davonport kitchen and new electrics. Externally the property benefits from a very well landscaped, maturely planted south/west facing garden together with parking for 6-7 cars to the front.ACCOMMODATION COMPRISINGGROUND FLOOREntrance Porch3.79m x 1.20m (12'5" x 3'11")Entrance Hall4.70m x 2.01m (15'5" x 6'7")Stairs...