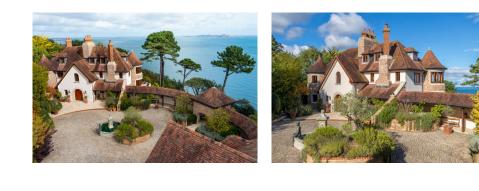

## Description

La Belle Vue occupies a spectacular cliff top site on the East Coast of Guernsey and enjoys stunning sea views towards Guernsey's offshore Islands. The house is a fine example of an Arts and Crafts style home, built for the current owners of beautiful granite with hardwood windows and quality fixtures and fittings. The accommodation of more than 11,000 square feet offers up to 6 bedrooms with 6 bathrooms, sitting room, dining room, kitchen/living room, study, utility room, snooker room, home cinema, workshop/store room and plant room. There is separate one bedroomed apartment above the 3 car garage. The property is offered in 'walk-in' condition and has been well maintained and cared for. It is located on a private road with...