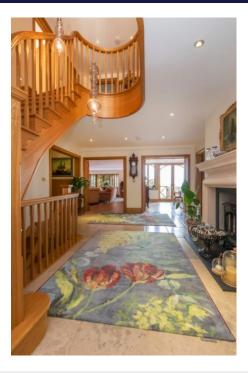

## Description

La Belle Vue occupies a spectacular cliff top site on the East Coast of Guernsey and enjoys stunning sea views towards Guernsey's offshore Islands. The house is a fine example of an Arts and Crafts style home, built for the current owners of beautiful granite with hardwood windows and quality fixtures and fittings. The accommodation of more than 11,000 square feet offers up to 6 bedrooms with 6 bathrooms, sitting room, dining room, kitchen/living room, study, utility room, snooker room, home cinema, workshop/store room and plant room. There is separate one bedroomed apartment above the 3 car garage. The property is offered in 'walk-in' condition and has been well maintained and cared for. It is located on a private road with...