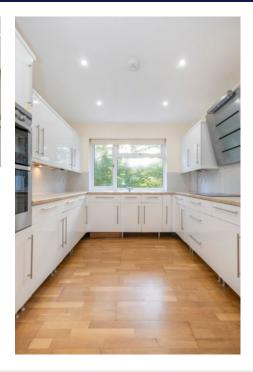

## Description

'White Walls' is a smart bungalow, tucked away in a quiet clos on the outskirts of St Peter Port, approximately a 20 minute walk from the Town centre. The property is well presented and offers three double bedrooms, two with ensuite shower rooms, plus a family bathroom. There is a well fitted kitchen with a separate dining room and sitting room. To the rear is an enclosed garden while to the front is a single garage and parking.ACCOMMODATION COMPRISINGEntrance Hall2.29m x 1.98m (7'6" x 6'6")Utility Room4.00m x 1.83m (13'1" x 6'0")Bathroom2.90m x 1.96m (9'6" x 6'5")Inner Hall8.20m x 1.04m (26'11" x 3'5")Kitchen3.63m x 2.57m (11'11" x 8'5")Dining Room4.10m x 3.23m (13'5" x 10'7")Lounge5.05m x 4.24m (16'7" x 13'11")Bedroom 23.35m x 3.20m...