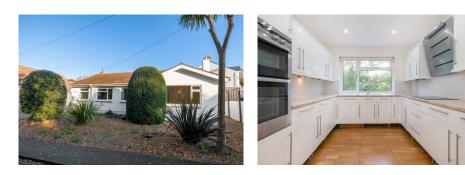

## Description

'White Walls' is a smart bungalow, tucked away in a quiet clos on the outskirts of St Peter Port, approximately a 20 minute walk from the Town centre. The property is well presented and offers three double bedrooms, two with ensuite shower rooms, plus a family bathroom. There is a well fitted kitchen with a separate dining room and sitting room. To the rear is an enclosed garden while to the front is a single garage and parking.ACCOMMODATION COMPRISINGEntrance Hall2.29m x 1.98m (7'6" x 6'6")Utility Room4.00m x 1.83m (13'1" x 6'0")Bathroom2.90m x 1.96m (9'6" x 6'5")Inner Hall8.20m x 1.04m (26'11" x 3'5")Kitchen3.63m x 2.57m (11'11" x 8'5")Dining Room4.10m x 3.23m (13'5" x 10'7")Lounge5.05m x 4.24m (16'7" x 13'11")Bedroom 23.35m x 3.20m...