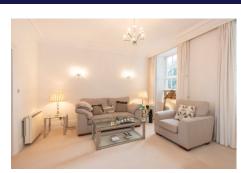

## Description

Apartment 3, 4 Choisi is a bright and spacious first floor apartment located in a highly convenient location in central St. Peter Port. Well appointed and with a contemporary finish throughout, this property offers two double bedrooms with two bath/shower rooms and an open plan kitchen/dining/living room. The traditional Georgian character can be found throughout the property including high ceilings and large sash windows. To the front of the property is an allocated parking space.FIRST FLOOREntrance Hall5.56m x 2.08m (18'3" x 6'10")Kitchen/Living/Dining Room6.75m x 4.68m (22'2" x 15'4")Master Bedroom4.36m x 3.67m (14'4" x 12'0")Window to rear.Dressing Room2.71m x 1.00m (8'11" x 3'3")Range of fitted wardrobes.Ensuite Bathroom2.94m x 1.78m (9'8"...