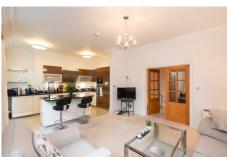

## Description

Apartment 3, 4 Choisi is a bright and spacious first floor apartment located in a highly convenient location in central St. Peter Port. Well appointed and with a contemporary finish throughout, this property offers two double bedrooms with two bath/shower rooms and an open plan kitchen/dining/living room. The traditional Georgian character can be found throughout the property including high ceilings and large sash windows. To the front of the property is an allocated parking space.FIRST FLOOREntrance Hall5.56m x 2.08m (18'3" x 6'10")Kitchen/Living/Dining Room6.75m x 4.68m (22'2" x 15'4")Master Bedroom4.36m x 3.67m (14'4" x 12'0")Window to rear.Dressing Room2.71m x 1.00m (8'11" x 3'3")Range of fitted wardrobes.Ensuite Bathroom2.94m x 1.78m (9'8"...