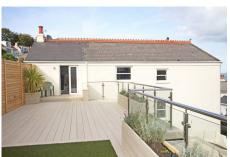

## Description

Le Phare is a stunning town centre home with spectacular sea views out over St Peter Port and the neighbouring islands. On the ground floor the property provides five bedrooms, two of which are ensuite, separate wc and an additional bathroom. The first floor offers a wonderful open plan space consisting of a smart kitchen and large dining area with sliding doors opening out to the terrace. A bright living room, again, showing off the most magnificent sea views. Externally, the garden area is perfect for al fresco dining or simply sitting out of an evening watching the world go by. A double garage completes this great home. Pets considered. Available from the end of June 2024.GROUND FLOOREntrance Hall6.56m x 6.35m (21'6" x 20'10")Separate WC2.10m...