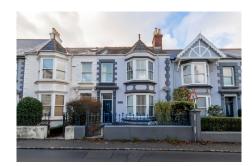

## Description

This smart three to four-bedroom house is located just a five-minute walk from the town centre. Renovated throughout, the property offers two good reception rooms and the kitchen and utility rooms are fitted with a high-quality range of cream gloss units and granite work surfaces. A new fully tiled shower room has been fitted and the property has been recarpeted. The house has also been newly redecorated inside and out and has new curtains to the lounge. Enclosed garden and parking.ACCOMMODATION COMPRISESEntrance Hall8.20m x 1.79m (26'11" x 5'10")Sitting Room4.83m x 3.84m (15'10" x 12'7")Dining Room3.83m x 3.57m (12'7" x 11'9")Glazed Rear Porch2.24m x 1.27m (7'4" x 4'2")Separate wc1.68m x 0.71m (5'6" x 2'4")Kitchen3.58m x 2.75m (11'9" x 9'0")Utility...