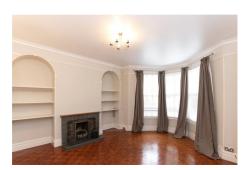

## Description

This smart three to four-bedroom house is located just a five-minute walk from the town centre. Renovated throughout, the property offers two good reception rooms and the kitchen and utility rooms are fitted with a high-quality range of cream gloss units and granite work surfaces. A new fully tiled shower room has been fitted and the property has been recarpeted. The house has also been newly redecorated inside and out and has new curtains to the lounge. Enclosed garden and parking.ACCOMMODATION COMPRISESEntrance Hall8.20m x 1.79m (26'11" x 5'10")Sitting Room4.83m x 3.84m (15'10" x 12'7")Dining Room3.83m x 3.57m (12'7" x 11'9")Glazed Rear Porch2.24m x 1.27m (7'4" x 4'2")Separate wc1.68m x 0.71m (5'6" x 2'4")Kitchen3.58m x 2.75m (11'9" x 9'0")Utility...